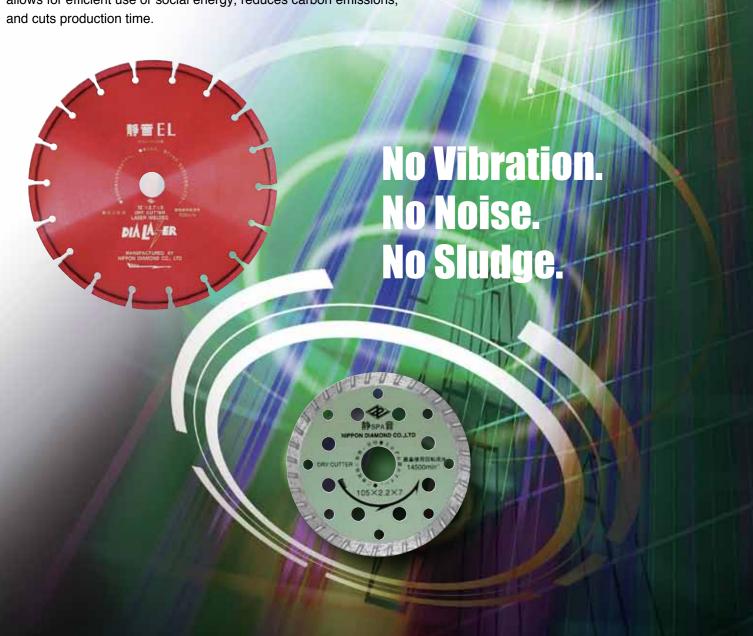

# Reduce the term of processing and total cost by EGO process

## **ND ECO SERIES**

Today the civil engineering and construction industries seek to improve machines and work processes to eliminate noise, vibration,

We recommend the use of diamond tools to solve these problems. We present the following 'ND ECO SERIES'

- -' ECO SILENT® ' Diamond saw blade by low level noise.
- -' A high revolution drill and exclusive bit ' to minimize vibration and
- -' The dry core system and exclusive dry bi ' without cooling water.
- -' Diamond saw blade for dry cutting '
- -' ECO-closed system® ' to contain the sludge for wet cutting. We believe that adoption of such tools and construction system allows for efficient use or social energy, reduces carbon emissions,